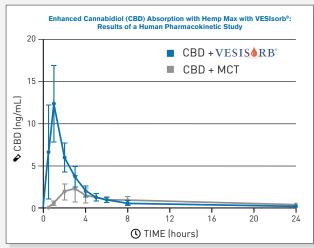

# RESULTS OF A HUMAN PHARMACOKINETIC STUDY

Compared to a standard MCT oil formulation, a single 25 mg dose of CBD in the VESIsorb® delivery system:

- Significantly enhances bioavailability
- Absorbs into the bloodstream 3X faster
- Increases peak plasma level 4X

Knaub et al., Molecules 2019;24, 2967.

In a recent randomized, double-blind crossover trial, a single oral dose of 25 mg CBD in the VESIsorb® system led to a 4.4-fold higher peak plasma concentration (Cmax) and a 2.85-fold higher area under the curve (AUC0-8h) compared to a standard CBD formulation. Faster absorption was also demonstrated, with peak plasma levels achieved one hour after ingestion of the CBD + VESIsorb® compared to three hours for the reference formulation.